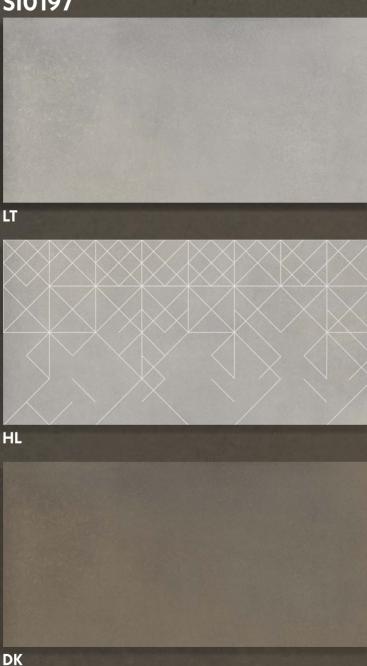

HL

HL

DK

LT

HL

DK

300X600mm

HL

DK

300X600mm

SI0197 LT HL02

DK

300X600mm

HL03

DK

300X600mm